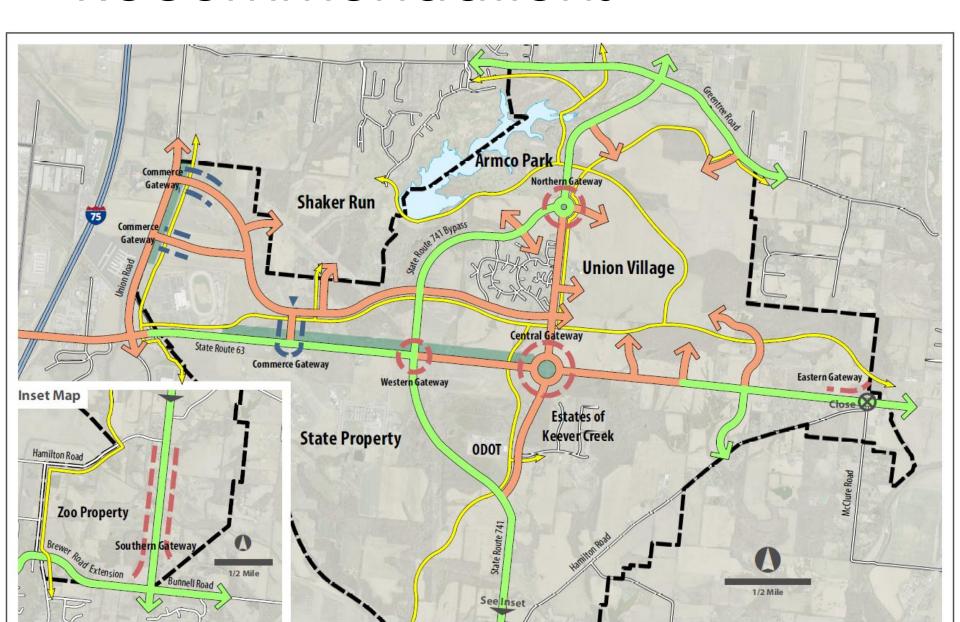

### The Turtlecreek Crossroads Plan

CAC Meeting #6



Date: January 18, 2017



### Agenda

- 1. Welcome
- 2. Recommendations Map
- 3. Streetscape and Location
  - Village Center
  - Urban Hwy
  - Rural Hwy
  - o Rural 3-lane
- 4. SR 63 and SR 741 Intersection
- 5. Gateways
- 6. Conclusion/Next Steps

## Moderníze Mobility, Improve Image

#### TRADITIONAL NEIGHBORHOOD

# Think Like a Planner



SUBURBAN SPRAWL

### Streetscape



#### Recommendations



#### STREETSCAPE & LOCATION

### Village Center



### SR 741- Springboro



### Broadway St.- Lebanon





#### Fort Washington Way- Cincinnati



#### The Plaza at Harvard



### Urban Highway



### Tylersville Rd-Mason



### Mason Montgomery Rd



### Rural Highway



### SR 48-Lebanon



### George Washington Pkwy



#### Urban 3-lane



#### S Lebanon St.-Loveland



### SR 63 & SR 741 INTERSECTION

#### Roundabout



### Roundabout with Tunnel



#### Conventional Intersection







#### Austin Blvd. & SR 741



### Street Connectivity



#### GATEWAY FEATURES

### Street Lights and Landmarks



### Fencing







### Terminated Vista





#### Conclusion



### Next Steps

#### Open House!

**Date:** Saturday, February 11<sup>th</sup>

**Time:** 9:30 AM

Where: 406 Justice Dr.,