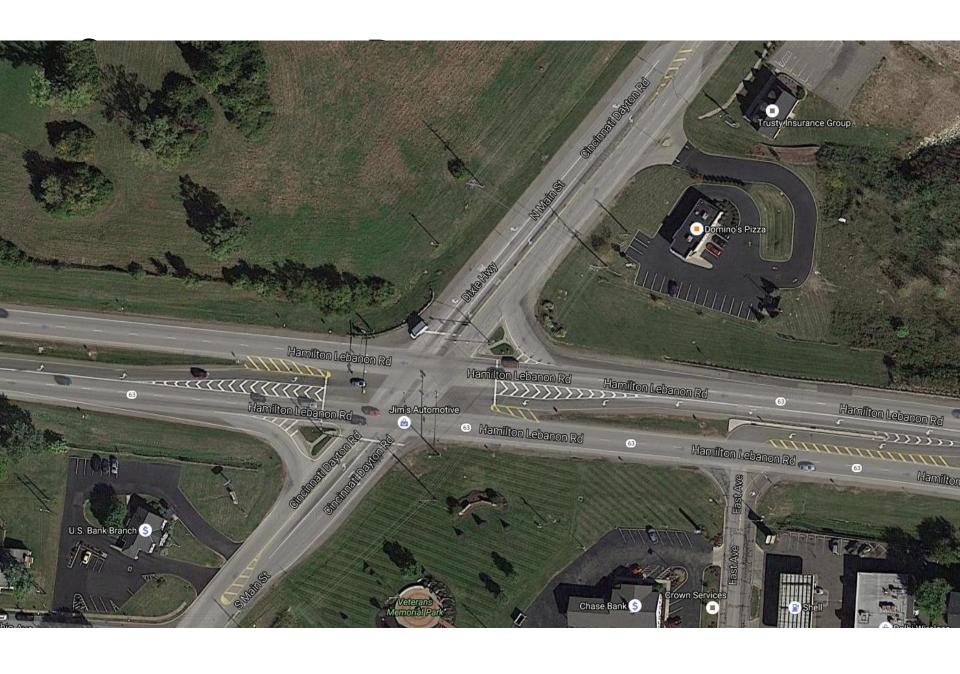

Location
  - Village Center
  - Urban Hwy
  - Rural Hwy
  - o Rural 3-lane
- 4. SR 63 and SR 741 Intersection
- 5. Gateways
- 6. Conclusion/Next Steps

## Moderníze Mobility, Improve Image

#### TRADITIONAL NEIGHBORHOOD

# Think Like a Planner



SUBURBAN SPRAWL

### Streetscape



#### Recommendations



#### STREETSCAPE & LOCATION

### Village Center



### SR 741- Springboro



### Broadway St.- Lebanon





#### Fort Washington Way- Cincinnati



#### The Plaza at Harvard



### Urban Highway



### Tylersville Rd-Mason



### Mason Montgomery Rd



### Rural Highway



### SR 48-Lebanon



### George Washington Pkwy



#### Urban 3-lane



#### S Lebanon St.-Loveland



### SR 63 & SR 741 INTERSECTION

#### Roundabout



### Roundabout with Tunnel



#### Conventional Intersection







#### Austin Blvd. & SR 741



### Street Connectivity



#### GATEWAY FEATURES

### Street Lights and Landmarks



### Fencing







### Terminated Vista





#### Conclusion



### Next Steps

#### Open House!

**Date:** Saturday, February 11<sup>th</sup>

**Time:** 9:30 AM

Where: 406 Justice Dr.,

Lebanon, OH 45036

**Room:** 128A