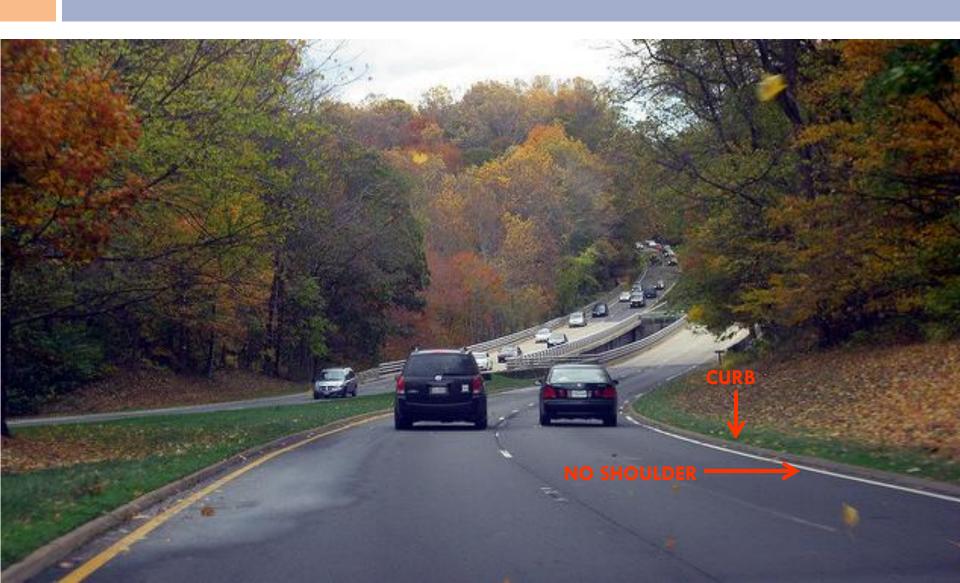

### The Turtlecreek Crossroads Plan

CAC Meeting #6



Date: January 18, 2017



### Agenda

- 1. Welcome
- 2. Recommendations Map
- 3. Streetscape and Location
  - Village Center
  - Urban Hwy
  - Rural Hwy
  - o Rural 3-lane
- 4. SR 63 and SR 741 Intersection
- 5. Gateways
- 6. Conclusion/Next Steps

## Moderníze Mobility, Improve Image

#### TRADITIONAL NEIGHBORHOOD

# Think Like a Planner



SUBURBAN SPRAWL

### Streetscape



#### Recommendations



#### STREETSCAPE & LOCATION

### Village Center



### SR 741- Springboro



### Broadway St.- Lebanon





#### Fort Washington Way- Cincinnati



#### The Plaza at Harvard



### Urban Highway



### Tylersville Rd-Mason



### Mason Montgomery Rd



### Rural Highway



### SR 48-Lebanon



### George Washington Pkwy



#### Urban 3-lane



#### S Lebanon St.-Loveland



### SR 63 & SR 741 INTERSECTION

#### Roundabout



### Roundabout with Tunnel



#### Conventional Intersection







#### Austin Blvd. & SR 741



### Street Connectivity



#### GATEWAY FEATURES

### Street Lights and Landmarks



### Fencing







### Terminated Vista





#### Conclusion



### Next Steps

#### Open House!

**Date:** Saturday, February 11<sup>th</sup>

**Time:** 9:30 AM

Where: 406 Justice Dr.,

Lebanon, OH 45036

**Room:** 128A