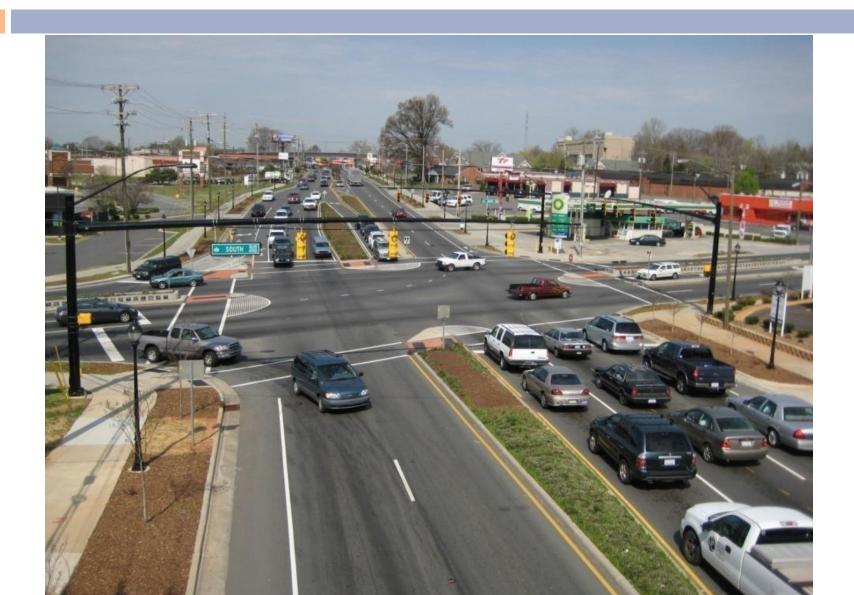

d Location
  - Village Center
  - Urban Hwy
  - Rural Hwy
  - o Rural 3-lane
- 4. SR 63 and SR 741 Intersection
- 5. Gateways
- 6. Conclusion/Next Steps

## Moderníze Mobility, Improve Image

#### TRADITIONAL NEIGHBORHOOD

# Think Like a Planner



SUBURBAN SPRAWL

### Streetscape



#### Recommendations



#### STREETSCAPE & LOCATION

### Village Center



### SR 741- Springboro



### Broadway St.- Lebanon





#### Fort Washington Way- Cincinnati



#### The Plaza at Harvard



### Urban Highway



### Tylersville Rd-Mason



### Mason Montgomery Rd



### Rural Highway



### SR 48-Lebanon



### George Washington Pkwy



#### Urban 3-lane



#### S Lebanon St.-Loveland



### SR 63 & SR 741 INTERSECTION

#### Roundabout



### Roundabout with Tunnel



#### Conventional Intersection







#### Austin Blvd. & SR 741



### Street Connectivity



#### GATEWAY FEATURES

### Street Lights and Landmarks



### Fencing







### Terminated Vista





#### Conclusion



### Next Steps

#### Open House!

**Date:** Saturday, February 11<sup>th</sup>

**Time:** 9:30 AM

Where: 406 Justice Dr.,

Lebanon, OH 45036

**Room:** 128A