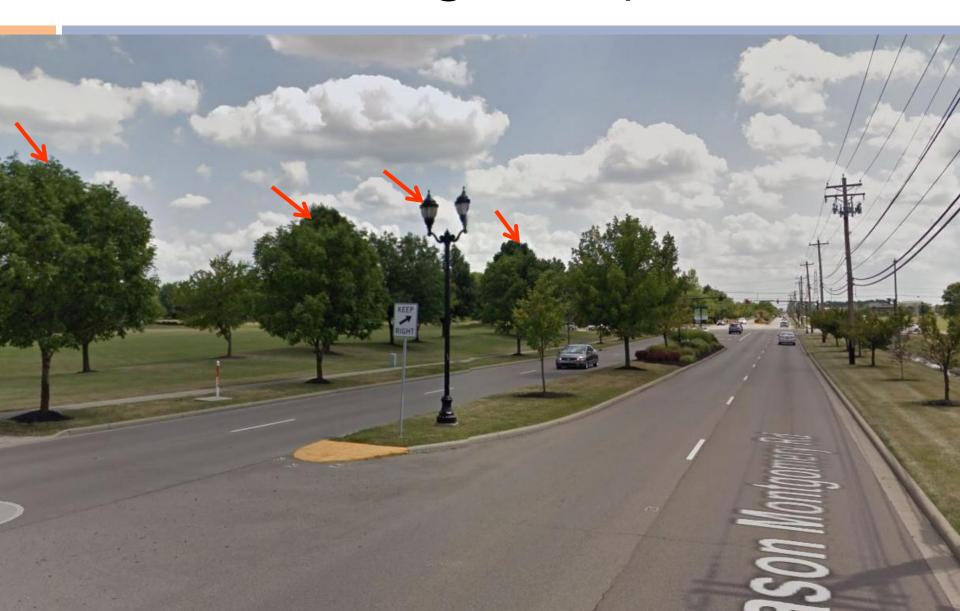

### The Turtlecreek Crossroads Plan

CAC Meeting #6



Date: January 18, 2017



### Agenda

- 1. Welcome
- 2. Recommendations Map
- 3. Streetscape and Location
  - Village Center
  - Urban Hwy
  - Rural Hwy
  - o Rural 3-lane
- 4. SR 63 and SR 741 Intersection
- 5. Gateways
- 6. Conclusion/Next Steps

## Moderníze Mobility, Improve Image

#### TRADITIONAL NEIGHBORHOOD

# Think Like a Planner



SUBURBAN SPRAWL

### Streetscape



#### Recommendations



#### STREETSCAPE & LOCATION

### Village Center



### SR 741- Springboro



### Broadway St.- Lebanon





#### Fort Washington Way- Cincinnati



#### The Plaza at Harvard



### Urban Highway



### Tylersville Rd-Mason



### Mason Montgomery Rd



### Rural Highway



### SR 48-Lebanon



### George Washington Pkwy



#### Urban 3-lane



#### S Lebanon St.-Loveland



### SR 63 & SR 741 INTERSECTION

#### Roundabout



### Roundabout with Tunnel



#### Conventional Intersection







#### Austin Blvd. & SR 741



### Street Connectivity



#### GATEWAY FEATURES

### Street Lights and Landmarks



### Fencing







### Terminated Vista





#### Conclusion



### Next Steps

#### Open House!

**Date:** Saturday, February 11<sup>th</sup>

**Time:** 9:30 AM

Where: 406 Justice Dr.,

Lebanon, OH 45036

**Room:** 128A