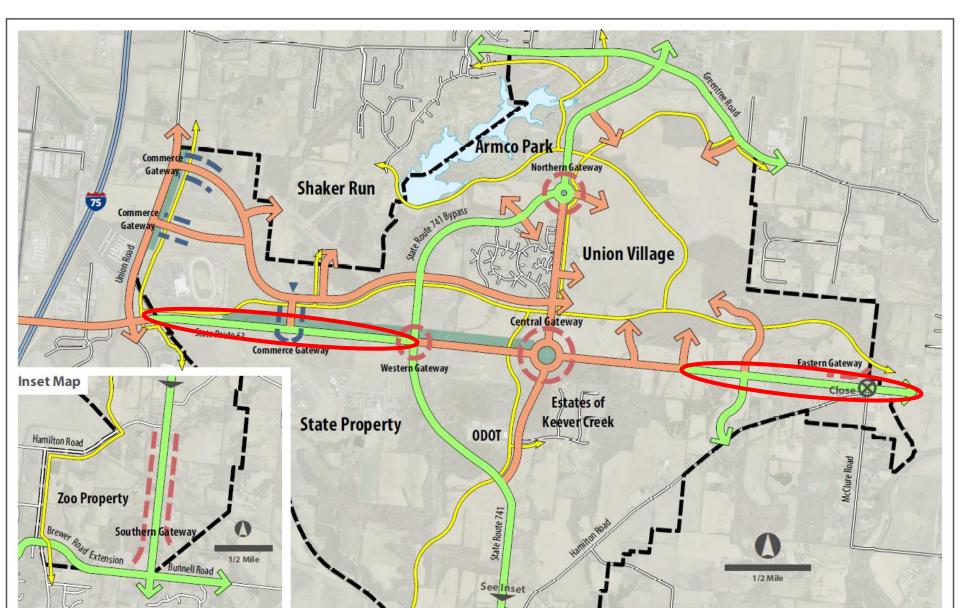

#### GATEWAY FEATURES

### Street Lights and Landmarks

### Fencing

### Terminated Vista