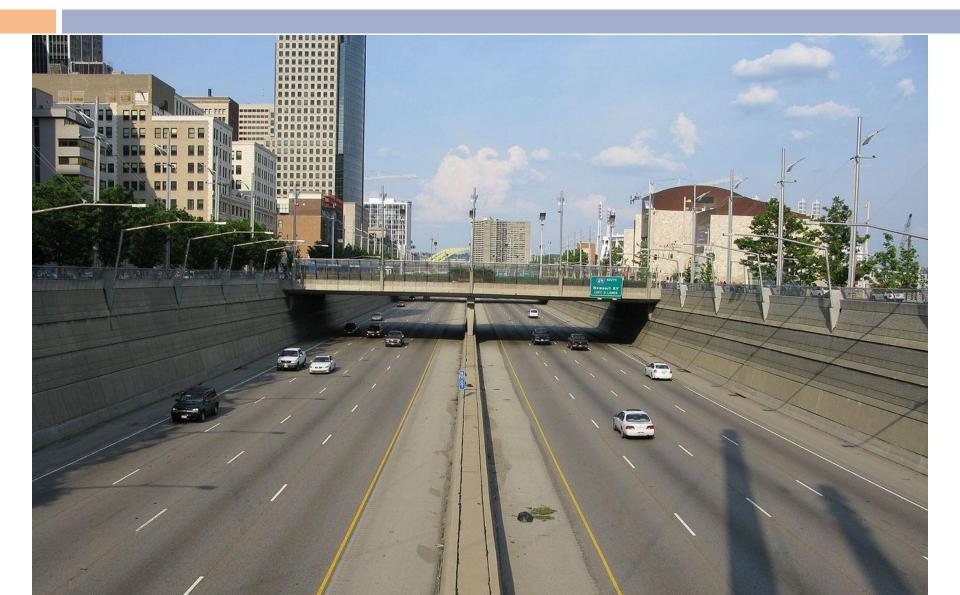

### The Turtlecreek Crossroads Plan

CAC Meeting #6



Date: January 18, 2017



### Agenda

- 1. Welcome
- 2. Recommendations Map
- 3. Streetscape and Location
  - Village Center
  - Urban Hwy
  - Rural Hwy
  - o Rural 3-lane
- 4. SR 63 and SR 741 Intersection
- 5. Gateways
- 6. Conclusion/Next Steps

## Moderníze Mobility, Improve Image

#### TRADITIONAL NEIGHBORHOOD

# Think Like a Planner



SUBURBAN SPRAWL

### Streetscape



#### Recommendations



#### STREETSCAPE & LOCATION

### Village Center



### SR 741- Springboro



### Broadway St.- Lebanon





#### Fort Washington Way- Cincinnati



#### The Plaza at Harvard



### Urban Highway



### Tylersville Rd-Mason



### Mason Montgomery Rd



### Rural Highway



### SR 48-Lebanon



### George Washington Pkwy



#### Urban 3-lane



#### S Lebanon St.-Loveland



### SR 63 & SR 741 INTERSECTION

#### Roundabout



### Roundabout with Tunnel



#### Conventional Intersection







#### Austin Blvd. & SR 741



### Street Connectivity



#### GATEWAY FEATURES

### Street Lights and Landmarks



### Fencing







### Terminated Vista





#### Conclusion



### Next Steps

#### Open House!

**Date:** Saturday, February 11<sup>th</sup>

**Time:** 9:30 AM

Where: 406 Justice Dr.,

Lebanon, OH 45036

**Room:** 128A