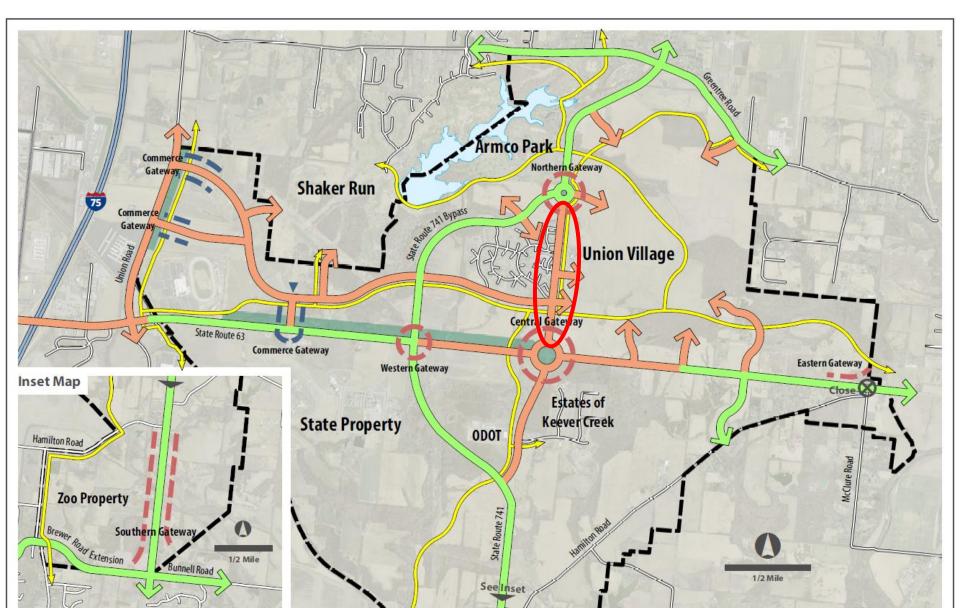

### The Turtlecreek Crossroads Plan

CAC Meeting #6



Date: January 18, 2017



### Agenda

- 1. Welcome
- 2. Recommendations Map
- 3. Streetscape and Location
  - Village Center
  - Urban Hwy
  - Rural Hwy
  - o Rural 3-lane
- 4. SR 63 and SR 741 Intersection
- 5. Gateways
- 6. Conclusion/Next Steps

## Moderníze Mobility, Improve Image

#### TRADITIONAL NEIGHBORHOOD

# Think Like a Planner



SUBURBAN SPRAWL

### Streetscape



#### Recommendations



#### STREETSCAPE & LOCATION

### Village Center



### SR 741- Springboro



### Broadway St.- Lebanon





#### Fort Washington Way- Cincinnati



#### The Plaza at Harvard



### Urban Highway



### Tylersville Rd-Mason



### Mason Montgomery Rd



### Rural Highway



### SR 48-Lebanon



### George Washington Pkwy



#### Urban 3-lane



#### S Lebanon St.-Loveland



### SR 63 & SR 741 INTERSECTION

#### Roundabout



### Roundabout with Tunnel



#### Conventional Intersection







#### Austin Blvd. & SR 741



### Street Connectivity



#### GATEWAY FEATURES

### Street Lights and Landmarks



### Fencing







### Terminated Vista





#### Conclusion



### Next Steps

#### Open House!

**Date:** Saturday, February 11<sup>th</sup>

**Time:** 9:30 AM

Where: 406 Justice Dr.,

Lebanon, OH 45036

**Room:** 128A