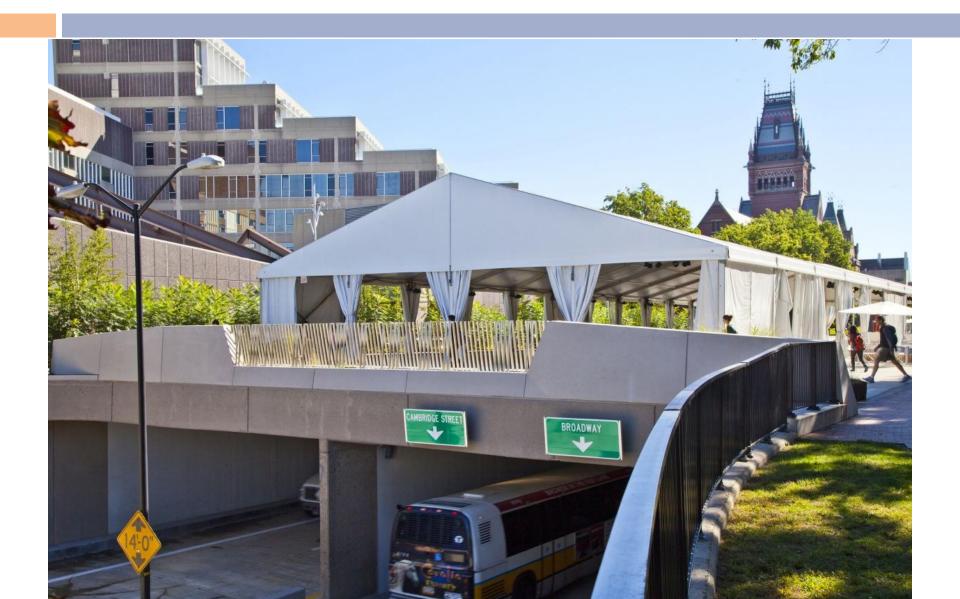

### The Turtlecreek Crossroads Plan

CAC Meeting #6



Date: January 18, 2017



### Agenda

- 1. Welcome
- 2. Recommendations Map
- 3. Streetscape and Location
  - Village Center
  - Urban Hwy
  - Rural Hwy
  - o Rural 3-lane
- 4. SR 63 and SR 741 Intersection
- 5. Gateways
- 6. Conclusion/Next Steps

## Moderníze Mobility, Improve Image

#### TRADITIONAL NEIGHBORHOOD

# Think Like a Planner



SUBURBAN SPRAWL

### Streetscape



#### Recommendations



#### STREETSCAPE & LOCATION

### Village Center



### SR 741- Springboro



### Broadway St.- Lebanon





#### Fort Washington Way- Cincinnati



#### The Plaza at Harvard



### Urban Highway



### Tylersville Rd-Mason



### Mason Montgomery Rd



### Rural Highway



### SR 48-Lebanon



### George Washington Pkwy



#### Urban 3-lane



#### S Lebanon St.-Loveland



### SR 63 & SR 741 INTERSECTION

#### Roundabout



### Roundabout with Tunnel



#### Conventional Intersection







#### Austin Blvd. & SR 741



### Street Connectivity



#### GATEWAY FEATURES

### Street Lights and Landmarks



### Fencing







### Terminated Vista





#### Conclusion



### Next Steps

#### Open House!

**Date:** Saturday, February 11<sup>th</sup>

**Time:** 9:30 AM

Where: 406 Justice Dr.,

Lebanon, OH 45036

**Room:** 128A