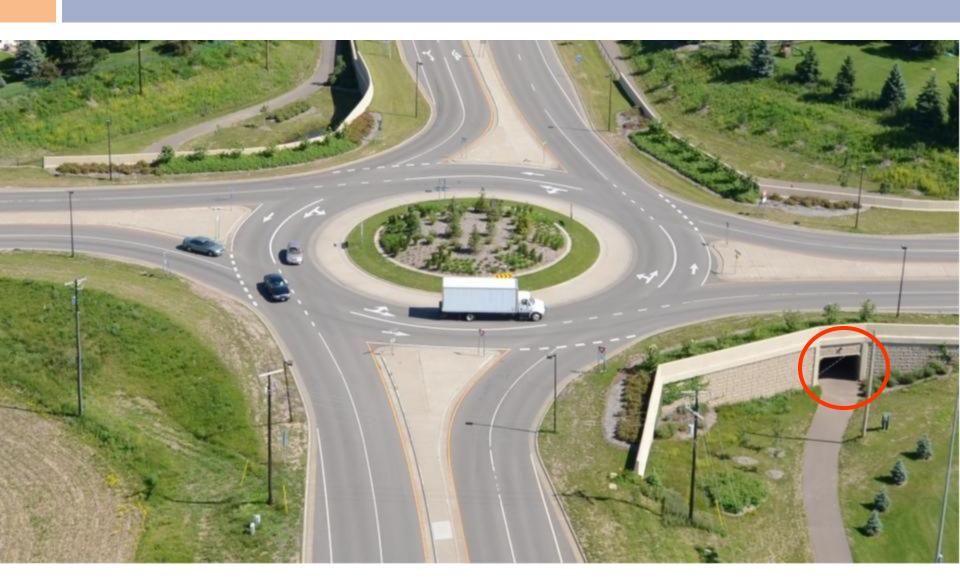

mendations Map
- 3. Streetscape and Location
  - Village Center
  - Urban Hwy
  - Rural Hwy
  - o Rural 3-lane
- 4. SR 63 and SR 741 Intersection
- 5. Gateways
- 6. Conclusion/Next Steps

## Moderníze Mobility, Improve Image

#### TRADITIONAL NEIGHBORHOOD

# Think Like a Planner



SUBURBAN SPRAWL

### Streetscape



#### Recommendations



#### STREETSCAPE & LOCATION

### Village Center



### SR 741- Springboro



### Broadway St.- Lebanon





#### Fort Washington Way- Cincinnati



#### The Plaza at Harvard



### Urban Highway



### Tylersville Rd-Mason



### Mason Montgomery Rd



### Rural Highway



### SR 48-Lebanon



### George Washington Pkwy



#### Urban 3-lane



#### S Lebanon St.-Loveland



### SR 63 & SR 741 INTERSECTION

#### Roundabout



### Roundabout with Tunnel



#### Conventional Intersection







#### Austin Blvd. & SR 741



### Street Connectivity



#### GATEWAY FEATURES

### Street Lights and Landmarks



### Fencing







### Terminated Vista





#### Conclusion



### Next Steps

#### Open House!

**Date:** Saturday, February 11<sup>th</sup>

**Time:** 9:30 AM

Where: 406 Justice Dr.,

Lebanon, OH 45036

**Room:** 128A