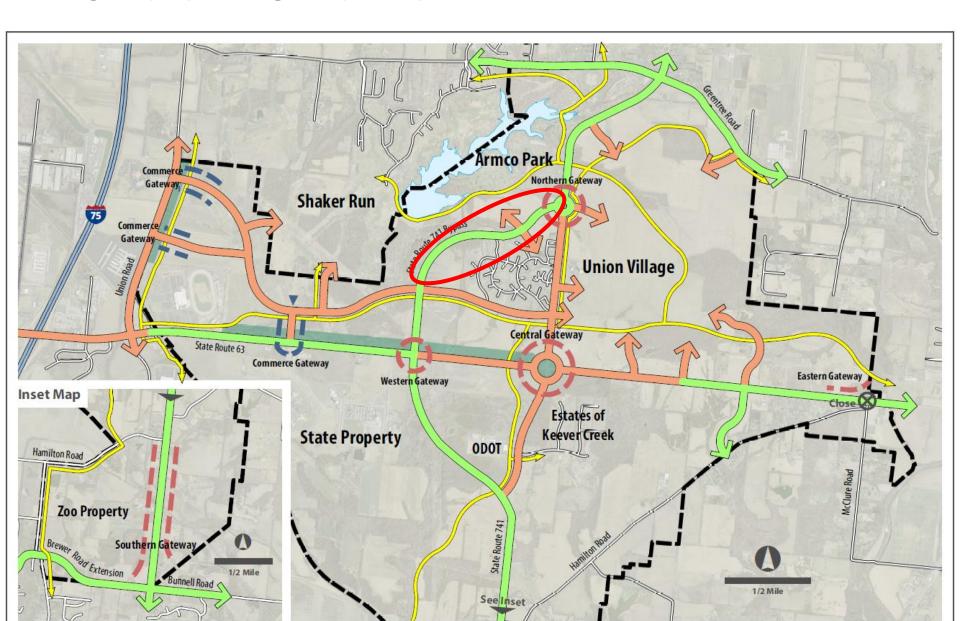

The Turtlecreek Crossroads Plan

CAC Meeting #6



Date: January 18, 2017



### Agenda

- 1. Welcome
- 2. Recommendations Map
- 3. Streetscape and Location
  - Village Center
  - Urban Hwy
  - Rural Hwy
  - o Rural 3-lane
- 4. SR 63 and SR 741 Intersection
- 5. Gateways
- 6. Conclusion/Next Steps

## Moderníze Mobility, Improve Image

#### TRADITIONAL NEIGHBORHOOD

# Think Like a Planner



SUBURBAN SPRAWL

### Streetscape



#### Recommendations



#### STREETSCAPE & LOCATION

### Village Center



### SR 741- Springboro



### Broadway St.- Lebanon





#### Fort Washington Way- Cincinnati



#### The Plaza at Harvard



### Urban Highway



### Tylersville Rd-Mason



### Mason Montgomery Rd



### Rural Highway



### SR 48-Lebanon



### George Washington Pkwy



#### Urban 3-lane



#### S Lebanon St.-Loveland



### SR 63 & SR 741 INTERSECTION

#### Roundabout



### Roundabout with Tunnel



#### Conventional Intersection







#### Austin Blvd. & SR 741



### Street Connectivity



#### GATEWAY FEATURES

### Street Lights and Landmarks



### Fencing







### Terminated Vista





#### Conclusion



### Next Steps

#### Open House!

**Date:** Saturday, February 11<sup>th</sup>

**Time:** 9:30 AM

Where: 406 Justice Dr.,

Lebanon, OH 45036

**Room:** 128A