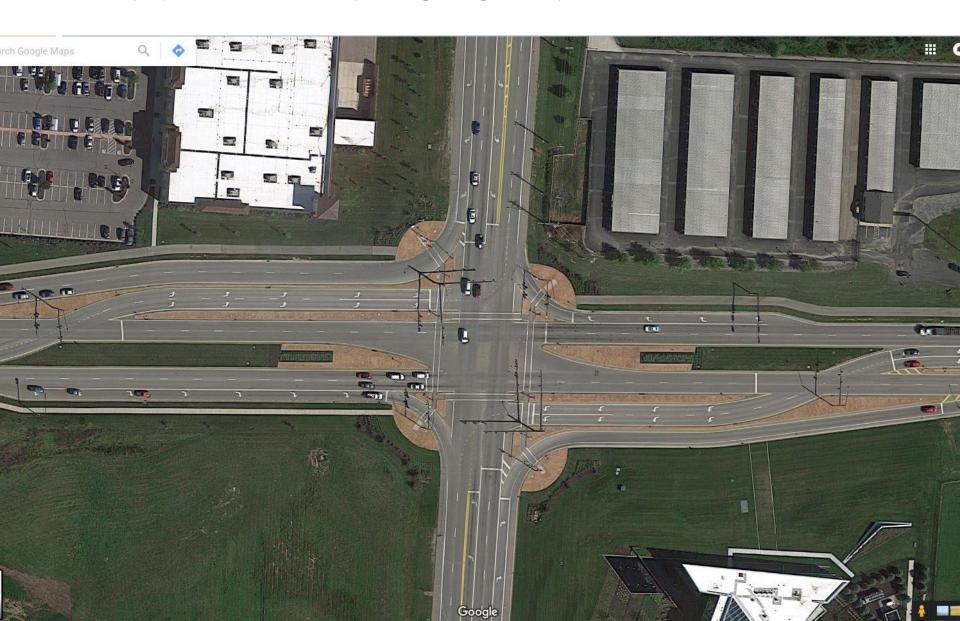

Urban Hwy
  - Rural Hwy
  - o Rural 3-lane
- 4. SR 63 and SR 741 Intersection
- 5. Gateways
- 6. Conclusion/Next Steps

## Moderníze Mobility, Improve Image

#### TRADITIONAL NEIGHBORHOOD

# Think Like a Planner



SUBURBAN SPRAWL

### Streetscape



#### Recommendations



#### STREETSCAPE & LOCATION

### Village Center



### SR 741- Springboro



### Broadway St.- Lebanon





#### Fort Washington Way- Cincinnati



#### The Plaza at Harvard



### Urban Highway



### Tylersville Rd-Mason



### Mason Montgomery Rd



### Rural Highway



### SR 48-Lebanon



### George Washington Pkwy



#### Urban 3-lane



#### S Lebanon St.-Loveland



### SR 63 & SR 741 INTERSECTION

#### Roundabout



### Roundabout with Tunnel



#### Conventional Intersection







#### Austin Blvd. & SR 741



### Street Connectivity



#### GATEWAY FEATURES

### Street Lights and Landmarks



### Fencing







### Terminated Vista





#### Conclusion



### Next Steps

#### Open House!

**Date:** Saturday, February 11<sup>th</sup>

**Time:** 9:30 AM

Where: 406 Justice Dr.,

Lebanon, OH 45036

**Room:** 128A