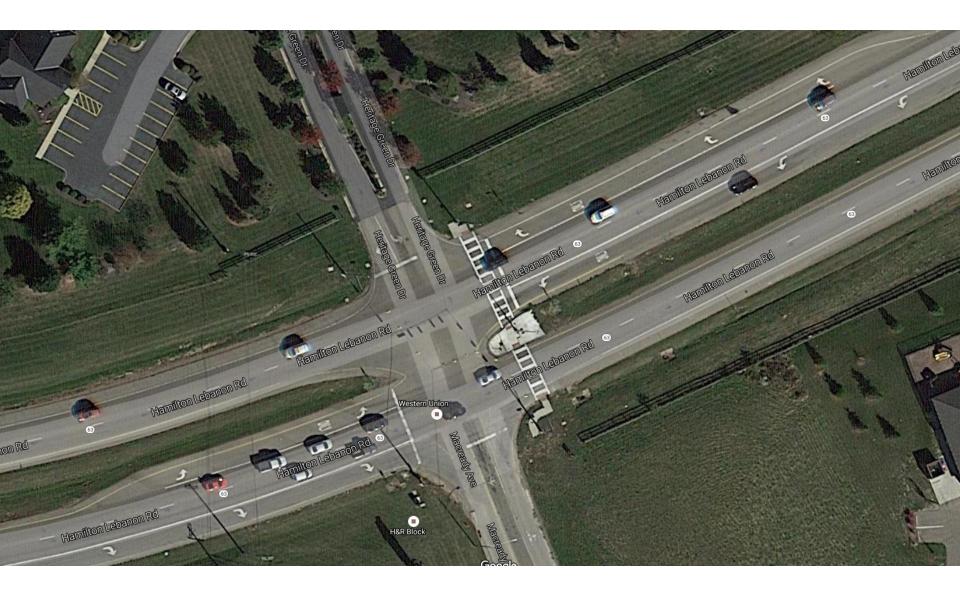

cation
  - Village Center
  - Urban Hwy
  - Rural Hwy
  - o Rural 3-lane
- 4. SR 63 and SR 741 Intersection
- 5. Gateways
- 6. Conclusion/Next Steps

## Moderníze Mobility, Improve Image

#### TRADITIONAL NEIGHBORHOOD

# Think Like a Planner



SUBURBAN SPRAWL

### Streetscape



#### Recommendations



#### STREETSCAPE & LOCATION

### Village Center



### SR 741- Springboro



### Broadway St.- Lebanon





#### Fort Washington Way- Cincinnati



#### The Plaza at Harvard



### Urban Highway



### Tylersville Rd-Mason



### Mason Montgomery Rd



### Rural Highway



### SR 48-Lebanon



### George Washington Pkwy



#### Urban 3-lane



#### S Lebanon St.-Loveland



### SR 63 & SR 741 INTERSECTION

#### Roundabout



### Roundabout with Tunnel



#### Conventional Intersection







#### Austin Blvd. & SR 741



### Street Connectivity



#### GATEWAY FEATURES

### Street Lights and Landmarks



### Fencing







### Terminated Vista





#### Conclusion



### Next Steps

#### Open House!

**Date:** Saturday, February 11<sup>th</sup>

**Time:** 9:30 AM

Where: 406 Justice Dr.,

Lebanon, OH 45036

**Room:** 128A