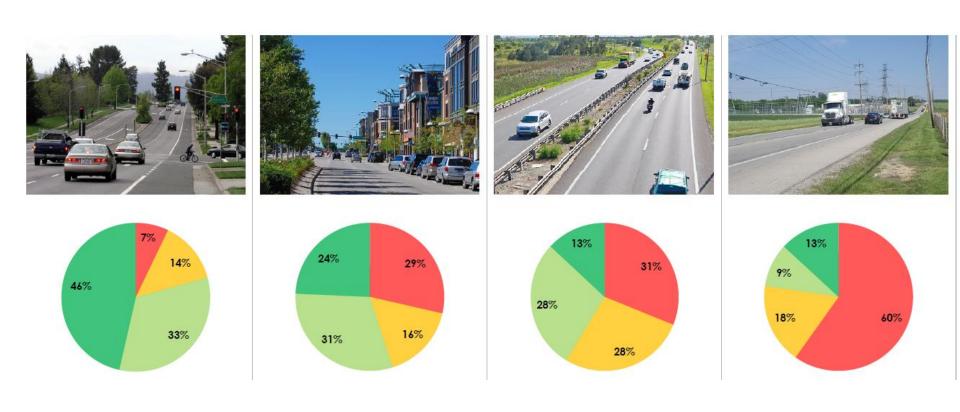

#### STREETSCAPE & LOCATION

### Urban Highway

### Rural Highway

#### Urban 3-lane