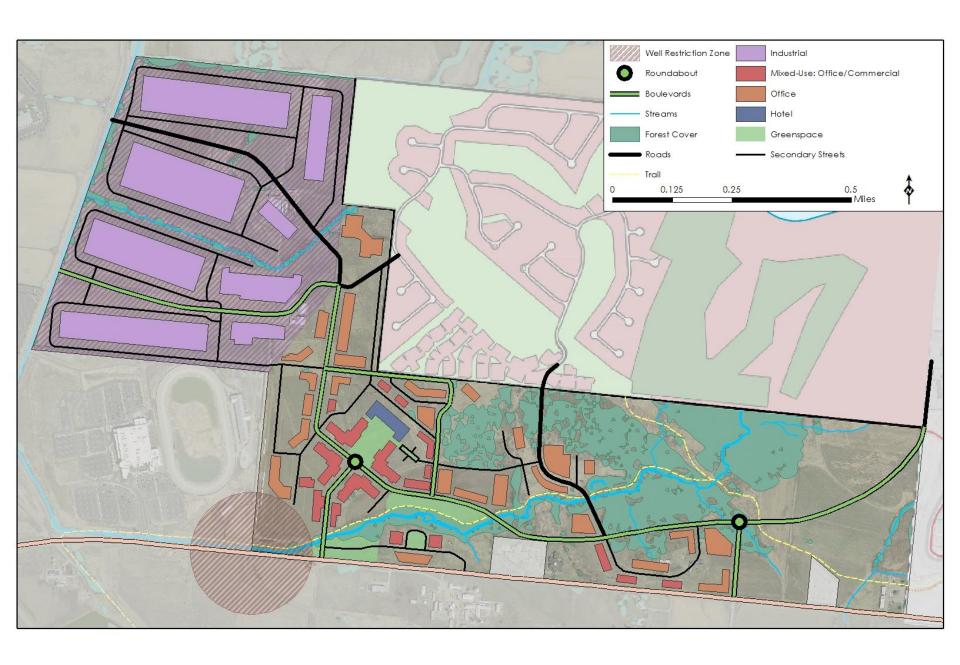

ze Mobility, Improve Image

#### TRADITIONAL NEIGHBORHOOD

# Think Like a Planner



SUBURBAN SPRAWL

### Streetscape



#### Recommendations



#### STREETSCAPE & LOCATION

### Village Center



### SR 741- Springboro



### Broadway St.- Lebanon





#### Fort Washington Way- Cincinnati



#### The Plaza at Harvard



### Urban Highway



### Tylersville Rd-Mason



### Mason Montgomery Rd



### Rural Highway



### SR 48-Lebanon



### George Washington Pkwy



#### Urban 3-lane



#### S Lebanon St.-Loveland



### SR 63 & SR 741 INTERSECTION

#### Roundabout



### Roundabout with Tunnel



#### Conventional Intersection







#### Austin Blvd. & SR 741



### Street Connectivity



#### GATEWAY FEATURES

### Street Lights and Landmarks



### Fencing







### Terminated Vista





#### Conclusion



### Next Steps

#### Open House!

**Date:** Saturday, February 11<sup>th</sup>

**Time:** 9:30 AM

Where: 406 Justice Dr.,

Lebanon, OH 45036

**Room:** 128A