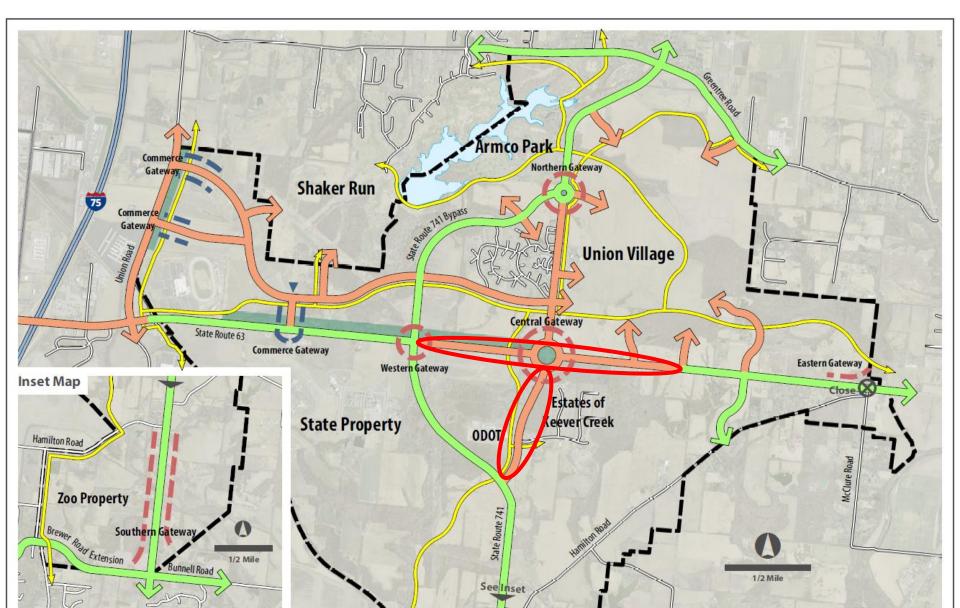

### SR 63 & SR 741 INTERSECTION

#### Austin Blvd. & SR 741

### Street Connectivity