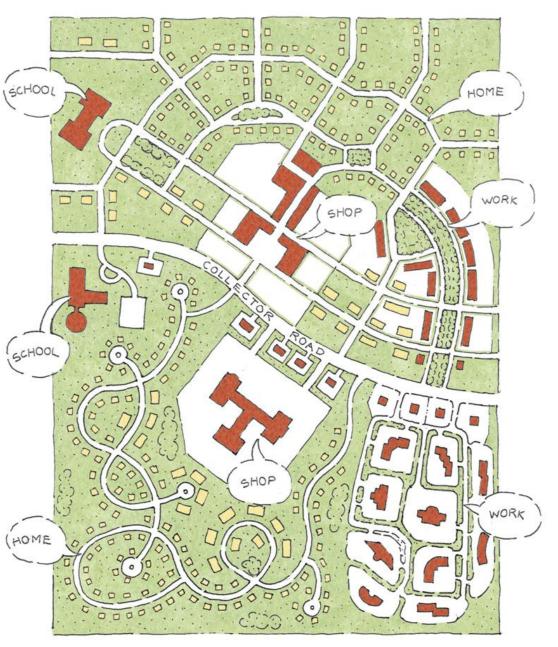

### The Turtlecreek Crossroads Plan

CAC Meeting #6



Date: January 18, 2017



### Agenda

- 1. Welcome
- 2. Recommendations Map
- 3. Streetscape and Location
  - Village Center
  - Urban Hwy
  - Rural Hwy
  - o Rural 3-lane
- 4. SR 63 and SR 741 Intersection
- 5. Gateways
- 6. Conclusion/Next Steps

## Moderníze Mobility, Improve Image

#### TRADITIONAL NEIGHBORHOOD

# Think Like a Planner



SUBURBAN SPRAWL

### Streetscape



#### Recommendations



#### STREETSCAPE & LOCATION

### Village Center



### SR 741- Springboro



### Broadway St.- Lebanon





#### Fort Washington Way- Cincinnati



#### The Plaza at Harvard



### Urban Highway



### Tylersville Rd-Mason



### Mason Montgomery Rd



### Rural Highway



### SR 48-Lebanon



### George Washington Pkwy



#### Urban 3-lane



#### S Lebanon St.-Loveland



### SR 63 & SR 741 INTERSECTION

#### Roundabout



### Roundabout with Tunnel



#### Conventional Intersection







#### Austin Blvd. & SR 741



### Street Connectivity



#### GATEWAY FEATURES

### Street Lights and Landmarks



### Fencing







### Terminated Vista





#### Conclusion



### Next Steps

#### Open House!

**Date:** Saturday, February