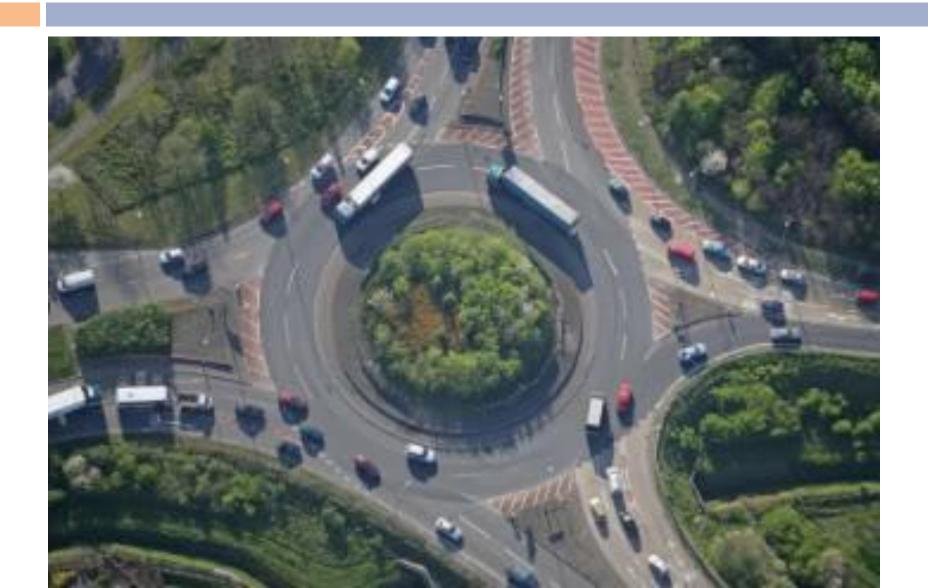

genda

- 1. Welcome
- 2. Recommendations Map
- 3. Streetscape and Location
  - Village Center
  - Urban Hwy
  - Rural Hwy
  - o Rural 3-lane
- 4. SR 63 and SR 741 Intersection
- 5. Gateways
- 6. Conclusion/Next Steps

## Moderníze Mobility, Improve Image

#### TRADITIONAL NEIGHBORHOOD

# Think Like a Planner



SUBURBAN SPRAWL

### Streetscape



#### Recommendations



#### STREETSCAPE & LOCATION

### Village Center



### SR 741- Springboro



### Broadway St.- Lebanon





#### Fort Washington Way- Cincinnati



#### The Plaza at Harvard



### Urban Highway



### Tylersville Rd-Mason



### Mason Montgomery Rd



### Rural Highway



### SR 48-Lebanon



### George Washington Pkwy



#### Urban 3-lane



#### S Lebanon St.-Loveland



### SR 63 & SR 741 INTERSECTION

#### Roundabout



### Roundabout with Tunnel



#### Conventional Intersection







#### Austin Blvd. & SR 741



### Street Connectivity



#### GATEWAY FEATURES

### Street Lights and Landmarks



### Fencing







### Terminated Vista





#### Conclusion



### Next Steps

#### Open House!

**Date:** Saturday, February 11<sup>th</sup>

**Time:** 9:30 AM

Where: 406 Justice Dr.,

Lebanon, OH 45036

**Room:** 128A